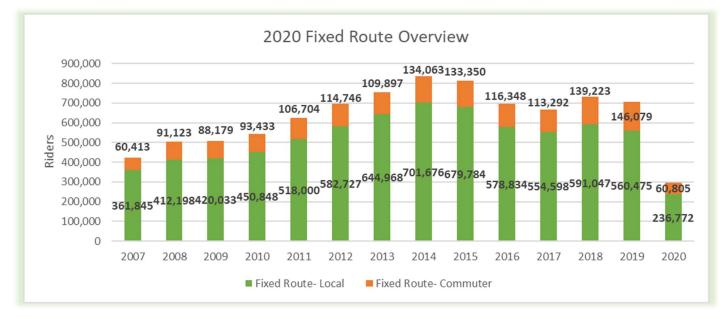

#### **Fixed Route Service**

Skagit Transit's fixed route service includes local routes, commuter routes, and flex routes. In 2020 the number of all fixed route passenger boarding's (local and commuter) declined by -57.9% from 2019.

In 2020 there were 17 fixed routes, including 10 local urban routes, three commuter routes and four rural routes. With all routes combined, Skagit Transit covers 322 miles of streets, roads, and highways. Local fixed routes operated between 5 and 7 days per week. Commuter routes operate 7 days per week. Rural routes operate between 5 and 6 days per week.

|                    | 2015      | 2016      | 2017      | 2018      | 2019      | 2020    | 2019-<br>2020 %<br>Change |
|--------------------|-----------|-----------|-----------|-----------|-----------|---------|---------------------------|
| Passenger<br>Trips | 813,134   | 698,182   | 667,890   | 730,270   | 706,554   | 297,577 | -57.9%                    |
| Revenue<br>Miles   | 1,241,986 | 1,192,251 | 1,266,296 | 1,338,799 | 1,365,728 | 965,006 | -24.3%                    |
| Revenue<br>Hours   | 68,993    | 67,816    | 71,103    | 76,398    | 76,997    | 54,143  | -29.7%                    |

#### Figure 3-1: 2015 thru 2020 Fixed Route Operating Statistics

Figure 3-2: Fixed Route Overview

Figure 3-3: 2020 Ridership by Route