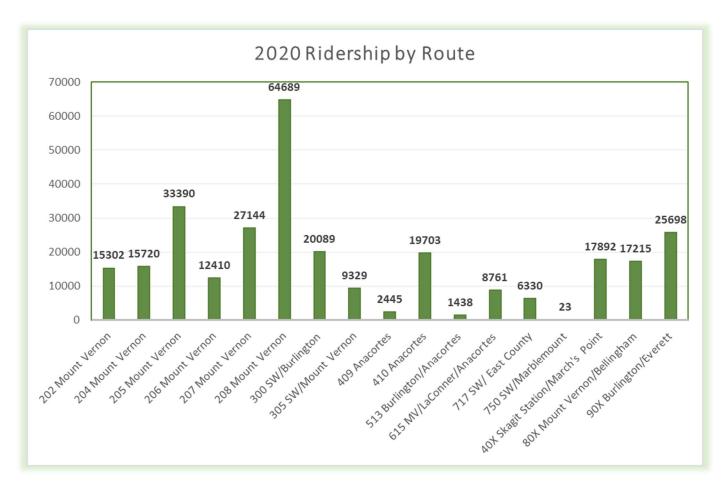

#### Figure 3-1: 2015 thru 2020 Fixed Route Operating Statistics

Figure 3-2: Fixed Route Overview

Figure 3-3: 2020 Ridership by Route