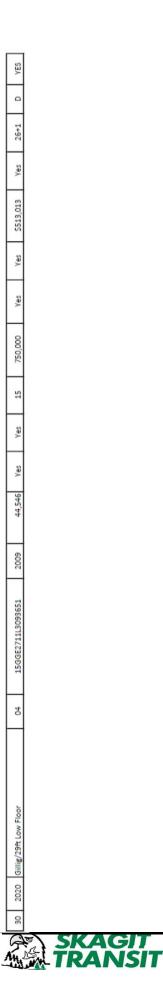

|                    | 2015      | 2016      | 2017      | 2018      | 2019      | 2020    | 2019-<br>2020 %<br>Change |
|--------------------|-----------|-----------|-----------|-----------|-----------|---------|---------------------------|
| Passenger<br>Trips | 813,134   | 698,182   | 667,890   | 730,270   | 706,554   | 297,577 | -57.9%                    |
| Revenue<br>Miles   | 1,241,986 | 1,192,251 | 1,266,296 | 1,338,799 | 1,365,728 | 965,006 | -24.3%                    |
| Revenue<br>Hours   | 68,993    | 67,816    | 71,103    | 76,398    | 76,997    | 54,143  | -29.7%                    |

#### Figure 3-1: 2015 thru 2020 Fixed Route Operating Statistics

Figure 3-2: Fixed Route Overview

Figure 3-3: 2020 Ridership by Route