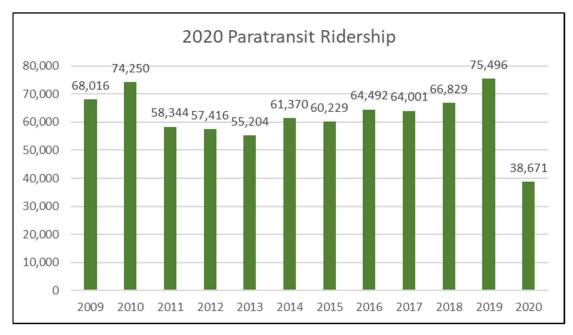

#### **ADA Transit**

ADA Paratransit provides specialized transportation comparable with Skagit Transit's fixed-route bus service. In 2020, ADA transit boarding's decreased by -48.8% from 2019.

Paratransit is a pre-scheduled service designed for people who are unable to get to the nearest bus stop or use a fixed-route bus. ADA transit is for individuals whose conditions and/or disabilities prevent them from using Skagit Transit's fixed-route buses. To become an ADA transit client, passengers go through an eligibility application and approval process. Curb-to-curb service is provided to most ADA clients within the PTBA service area. Clients are required to call in advance of the trip and inform Skagit Transit of the origin, destination, and time of the trip. It is a shared ride service and clients may be required to remain onboard while other passengers are picked up and dropped off on the way to the rider's destination. ADA transit service operates during the same hours as the fixed routes line it compliments.

Figure 3-4: 2015 thru 2020 ADA Operating Statistics

|                    | 2015    | 2016    | 2017    | 2018    | 2019    | 2020    | 2019 to<br>2020%<br>Change |
|--------------------|---------|---------|---------|---------|---------|---------|----------------------------|
| Passenger<br>Trips | 60,229  | 64,492  | 64,001  | 66,829  | 75,496  | 38,671  | -48.8%                     |
| Revenue<br>Miles   | 293,958 | 333,240 | 341,321 | 332,231 | 445,994 | 246,972 | -44.6%                     |
| Revenue<br>Hours   | 27,052  | 30,046  | 31,044  | 33,239  | 37,563  | 21,407  | -43.0%                     |

Figure 3-5: Paratransit Ridership