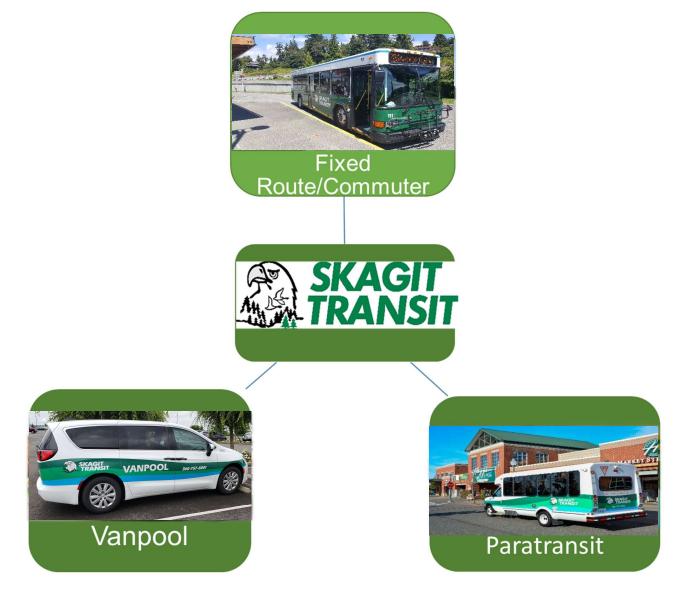

### **Section 3 – Service Characteristics**

Skagit Transit provides local fixed route service, commuter bus service, ADA transit service, and a vanpool program.

#### Vanpool Program

The Vanpool Program is a service that allows people with long commutes to share the drive to work with others making the same or similar trip. **In 2020 vanpool passenger trips decreased by 45.1% from 2019.** Skagit Transit had 29 active vans as of the end of 2020. A vanpool group consists of 5 to 15 individuals with a driver provided from within the vanpool group. Vanpool groups must either start or end their trip in Skagit County. Groups pay a monthly fee and a per mile charge. Skagit Transit maintains the van and provides fuel and insurance. In 2020, the cumulative sum of the distances ridden by each vanpool passenger totaled 2,817,620 miles. By far the largest number of vanpool users, 60%, are traveling to Snohomish County as Boeing employees. However, forecasting demand for the service can be difficult because of variables such as gas prices, tolls, and the economic impact of the COVID-19 pandemic.