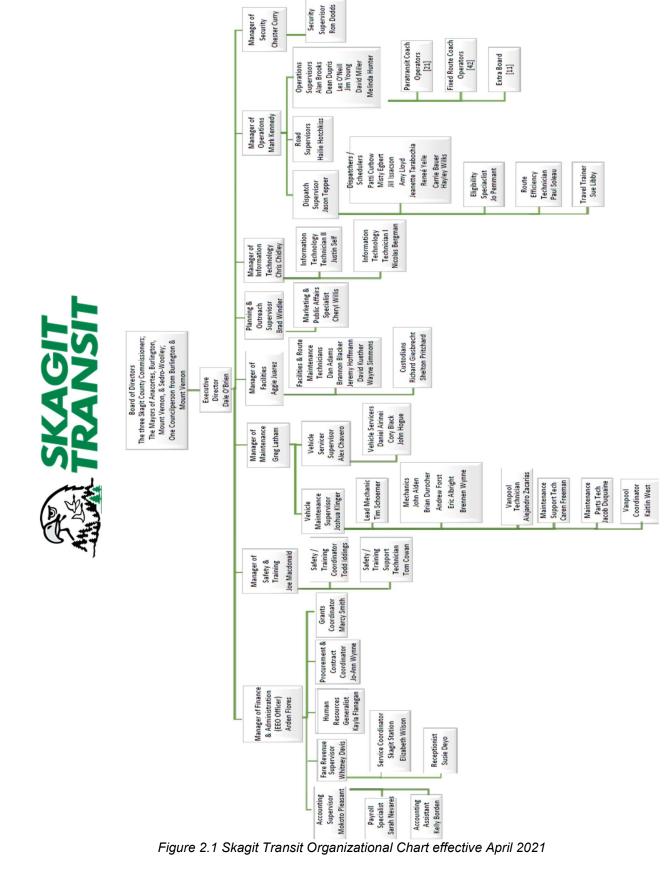

#### **Skagit Transit Managerial Staff**

Arden Flores, Finance & Administration Chester Curry, Security Mark Kennedy, Operations Chris Chidley, Information Technologies Greg Latham, Maintenance Agustine Juarez, Facilities Joe Macdonald, Safety & Training