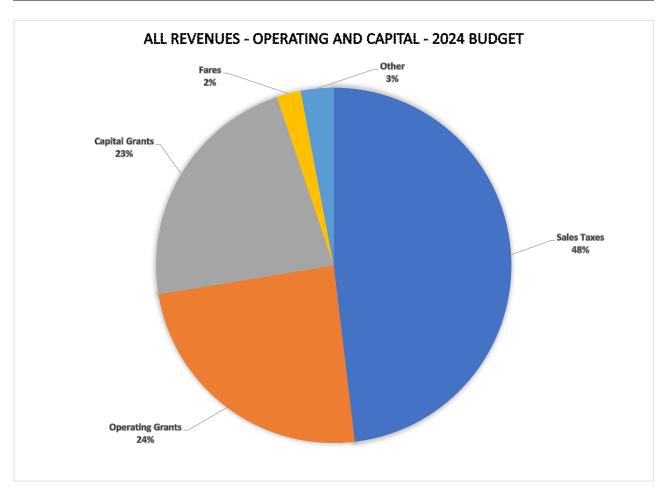

# 2024 Budget Highlights - Revenue Projections

**All Revenues - Operating and Capital** 

| All Revenues - Operating and Capital |            |            |            |                                  |            |                      |  |  |  |  |  |
|--------------------------------------|------------|------------|------------|----------------------------------|------------|----------------------|--|--|--|--|--|
|                                      | 20         | 22         | 2          | 2023                             | 2024       | Budget<br>Change     |  |  |  |  |  |
| Categories                           | Budget     | Actual     | Budget     | Estimated<br>Year End<br>Actuals | Budget     | 2024 vs. 2023<br>(%) |  |  |  |  |  |
| Sales Taxes                          | 14,000,000 | 16,797,225 | 15,000,000 | 17,200,000                       | 15,750,000 | 5%                   |  |  |  |  |  |
| Operating Grants                     | 8,447,362  | 8,151,412  | 5,778,374  | 8,752,115                        | 7,944,775  | 37%                  |  |  |  |  |  |
| Capital Grants                       | 3,433,997  | 581,589    | 3,924,395  | 520,494                          | 7,340,698  | 87%                  |  |  |  |  |  |
| Fares                                | 592,964    | 674,711    | 684,500    | 726,772                          | 718,000    | 5%                   |  |  |  |  |  |
| Other                                | 40,600     | 318,279    | 185,900    | 1,022,553                        | 980,500    | 427%                 |  |  |  |  |  |
| <b>Total Revenues</b>                | 26,514,923 | 26,523,216 | 25,573,169 | 28,221,934                       | 32,733,974 | 28%                  |  |  |  |  |  |

**Sales Taxes** - Skagit Transit receives 4/10 of 1% of sales tax collections in the Public Transportation Benefit Area (PTBA) and is the main source of our operating revenues. The data presented for 2023 represent actual collections received through September of 2023 plus a conservative estimate of what we expect to receive for the remainder of the year.

**Fares** - Fare revenues come from Fixed Route/Paratransit passenger payments, and Vanpool rider fees. Revenues from fares represent less than 2.6% of total operating revenues. In 2019, the Board approved a Fare increase effective Jan 1, 2020. In 2019 the Board also approved charging a \$2 Fare for each Paratransit Ride. Paratransit Rides were free prior to 2020.

#### FY 2024 Grants

Skagit Transit takes advantage of available Grant funds to purchase capital assets and to supplement its operations. Operating Grant funds represent 25% of Operating Revenues while Capital Grants pays for about 73% of intended Capital Purchases for the 2023 Budget. Most of our Grant funding comes from the Federal Transit Administration and the Washington State Department of Transportation.