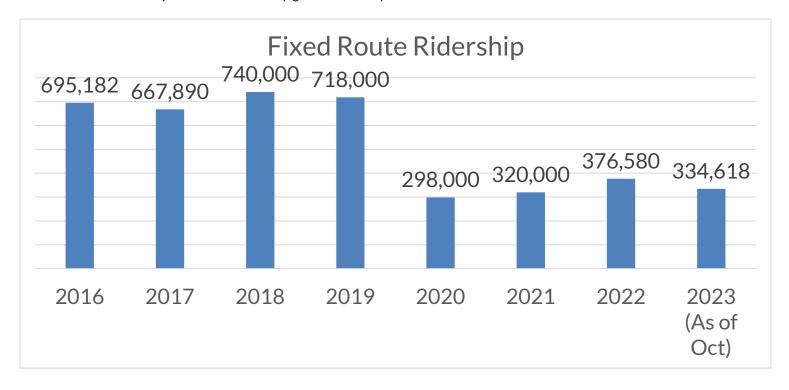

#### **Transportation Mode Summaries**

**Fixed Route Service**: Skagit Transit's fixed route service includes both local and commuter bus service. Through most of the pandemic, monthly ridership was around 18,000 a month. In the 12 months encompassing September 2022 to September 2023, Skagit Transit experienced an 19.1% increase in Fixed Route Ridership. Additional ridership growth is anticipated in 2024.

**Fares** - Fare revenues come from Fixed Route/Paratransit passenger payments, and Vanpool rider fees. Revenues from fares represent less than 2.6% of total operating revenues. In 2019, the Board approved a Fare increase effective Jan 1, 2020. In 2019 the Board also approved charging a \$2 Fare for each Paratransit Ride. Paratransit Rides were free prior to 2020.