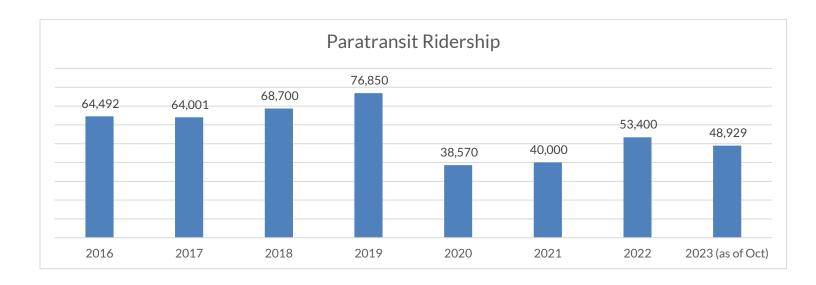

**Paratransit**: Skagit Transit directly operates the required ADA paratransit service for our service area. 2023 has seen steady growth of 26% over ridership at this time last year. 2024 should see an additional rise in ridership over 2023.

**Fares** - Fare revenues come from Fixed Route/Paratransit passenger payments, and Vanpool rider fees. Revenues from fares represent less than 2.6% of total operating revenues. In 2019, the Board approved a Fare increase effective Jan 1, 2020. In 2019 the Board also approved charging a \$2 Fare for each Paratransit Ride. Paratransit Rides were free prior to 2020.