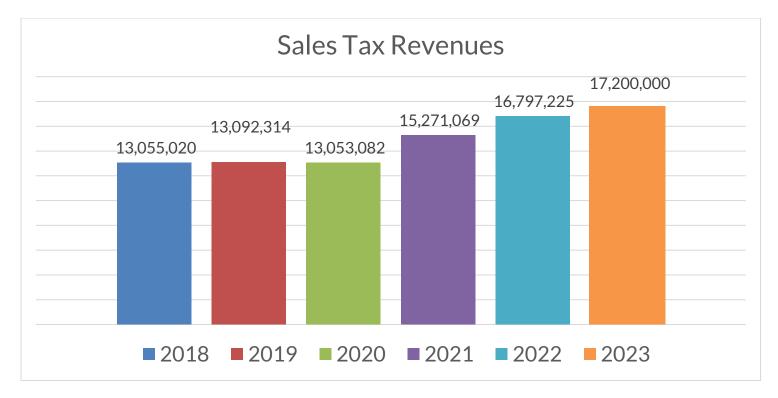

**Sales Taxes** - Skagit Transit receives 4/10 of 1% of sales tax collections in the Public Transportation Benefit Area (PTBA) and is the main source of our operating revenues. The data presented for 2023 represent actual collections received through September of 2023 plus a conservative estimate of what we expect to receive for the remainder of the year.

# 2024 Budget Highlights - Revenue Projections

**All Revenues - Operating and Capital** 

| All Revenues - Operating and Capital |            |            |            |                                  |            |                      |  |  |  |  |  |
|--------------------------------------|------------|------------|------------|----------------------------------|------------|----------------------|--|--|--|--|--|
|                                      | 20         | 22         | 2          | 2023                             | 2024       | Budget<br>Change     |  |  |  |  |  |
| Categories                           | Budget     | Actual     | Budget     | Estimated<br>Year End<br>Actuals | Budget     | 2024 vs. 2023<br>(%) |  |  |  |  |  |
| Sales Taxes                          | 14,000,000 | 16,797,225 | 15,000,000 | 17,200,000                       | 15,750,000 | 5%                   |  |  |  |  |  |
| Operating Grants                     | 8,447,362  | 8,151,412  | 5,778,374  | 8,752,115                        | 7,944,775  | 37%                  |  |  |  |  |  |
| Capital Grants                       | 3,433,997  | 581,589    | 3,924,395  | 520,494                          | 7,340,698  | 87%                  |  |  |  |  |  |
| Fares                                | 592,964    | 674,711    | 684,500    | 726,772                          | 718,000    | 5%                   |  |  |  |  |  |
| Other                                | 40,600     | 318,279    | 185,900    | 1,022,553                        | 980,500    | 427%                 |  |  |  |  |  |
| <b>Total Revenues</b>                | 26,514,923 | 26,523,216 | 25,573,169 | 28,221,934                       | 32,733,974 | 28%                  |  |  |  |  |  |