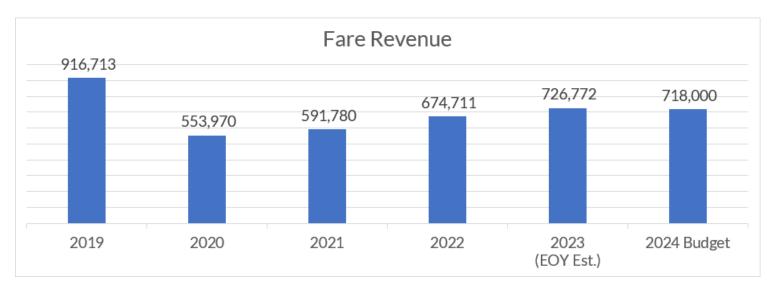

**Fares** - Fare revenues come from Fixed Route/Paratransit passenger payments, and Vanpool rider fees. Revenues from fares represent less than 2.6% of total operating revenues. In 2019, the Board approved a Fare increase effective Jan 1, 2020. In 2019 the Board also approved charging a \$2 Fare for each Paratransit Ride. Paratransit Rides were free prior to 2020.