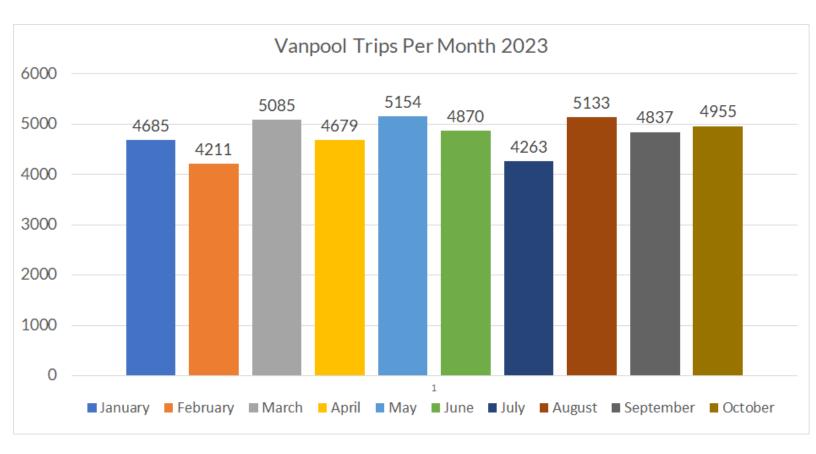

Vanpool Service: Skagit Transit's Vanpool service provides a shared ride to work for commuters. The COVID era greatly reduced ridership and the ability to work remotely continues to be a barrier for growth. Changes at the Boeing facility in Everett have greatly impacted Vanpool as most of our Vanpool Groups are Boeing Employees. There are also supply chain issues. There is a very limited ability to purchase new or replacement vehicles right now due to supply shortages from the manufacturers.