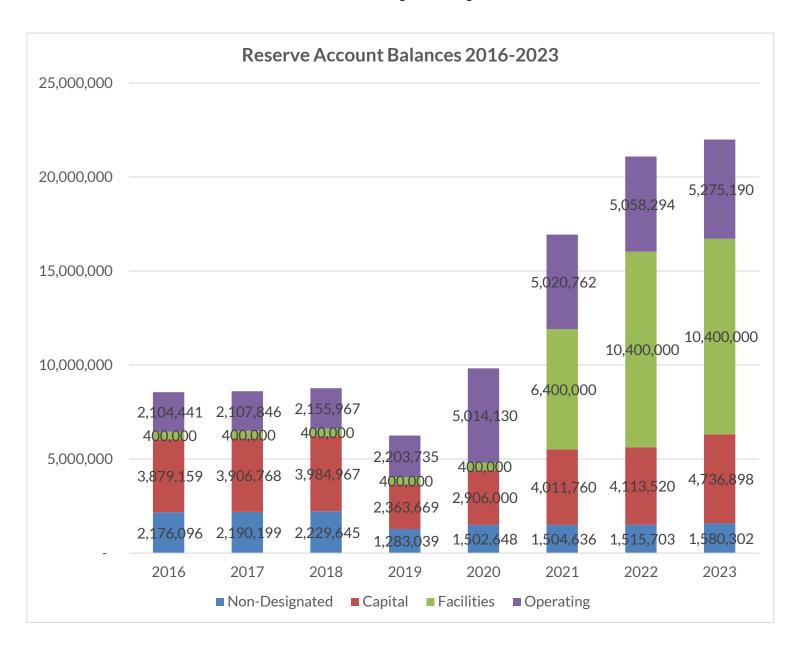

#### **Reserve Account Balances**

The Skagit Transit Board of Directors established a reserve account by Resolution #50. In subsequent actions, the Board separated the account into four distinct categories namely Operating, Capital Replacement, Facilities, and Non-Designated. Skagit Transit reserves are invested with the Washington State Local Government Investment Pool (LGIP). All reserve balances are at levels that meet Board approved internal policies. Skagit Transit's operating reserve doubled in 2020. The increase in the Reserve levels in 2020 through 2022 were primarily due to federal stimulus funds received from the Federal Government. Interest rates are back to historical averages resulting in increased interest income for 2023.